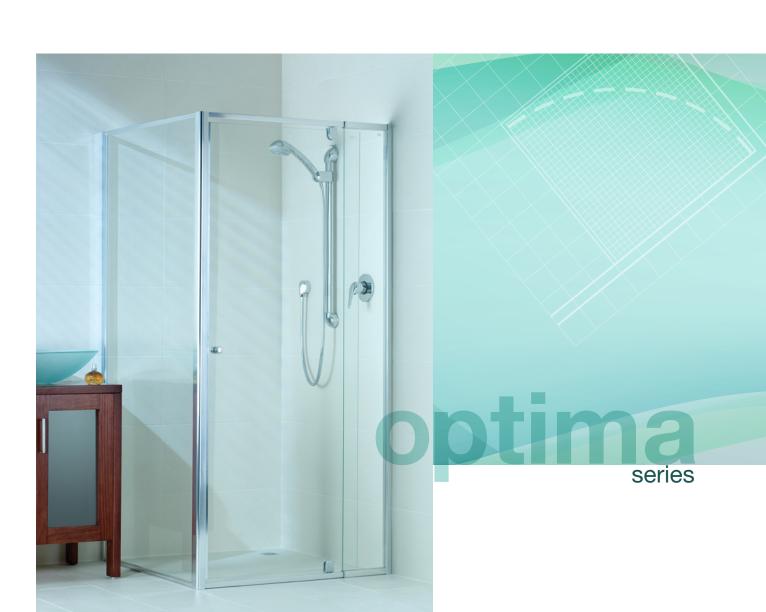

# optima series

For more than 20 years, Pivotech has produced a range of shower enclosures that have set the standard for craftsmanship and value for money. Optima shower enclosures are designed with the versatility to adapt to numerous applications and configurations, combined with the ease of installation and quality of components that our customers rely on. Elegance without compromise – designed simplicity.

#### optima - 90° with panel

The Optima series is the perfect shower enclosure for the budget-conscious or DIY builder. It provides Pivotech quality in a flexible, off-the shelf design.