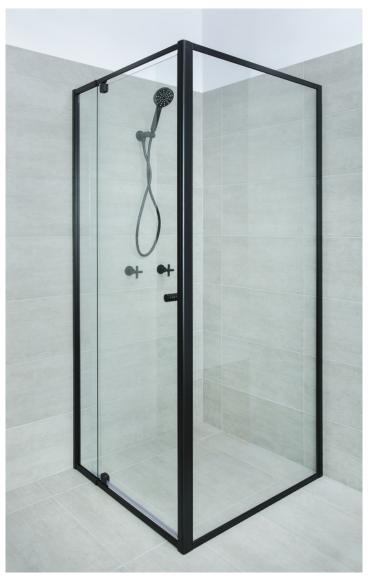

# optima series

For more than 20 years, Pivotech has produced a range of shower enclosures that have set the standard for craftsmanship and value for money. Optima shower enclosures are designed with the versatility to adapt to numerous applications and configurations, combined with the ease of installation and quality of components that our customers rely on. Elegance without compromise – designed simplicity.



#### optima - 90° with panel

The Optima series is the perfect shower enclosure for the budget-conscious or DIY builder. It provides Pivotech quality in a flexible, off-the shelf design.

### features



#### pivot patch fitting

Elegant and unobtrusive door pivots are colour matched to co-ordinate with the frame. Stainless steel hinge pins are designed to give a lifetime of trouble-free use.



#### finger pull handle

Ergonomic and unobtrusive, the finger pull handle complements the Optima enclosure perfectly.



#### splash guard

The clear splash guard directs water back into the shower area.

### finishes







pearl white

bright silver

matt black

## configurations









OPTIMA SHOWER SCREENS AVAILABLE FROM: