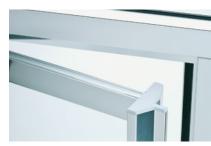

### full length handle

DIMENSION SHOWER SCREENS AVAILABLE FROM:

The unique Dimension full-length moulding is integrated into the door design - creating an extremely strong handle that is convenient to use, yet remains stylish and visually unobtrusive.