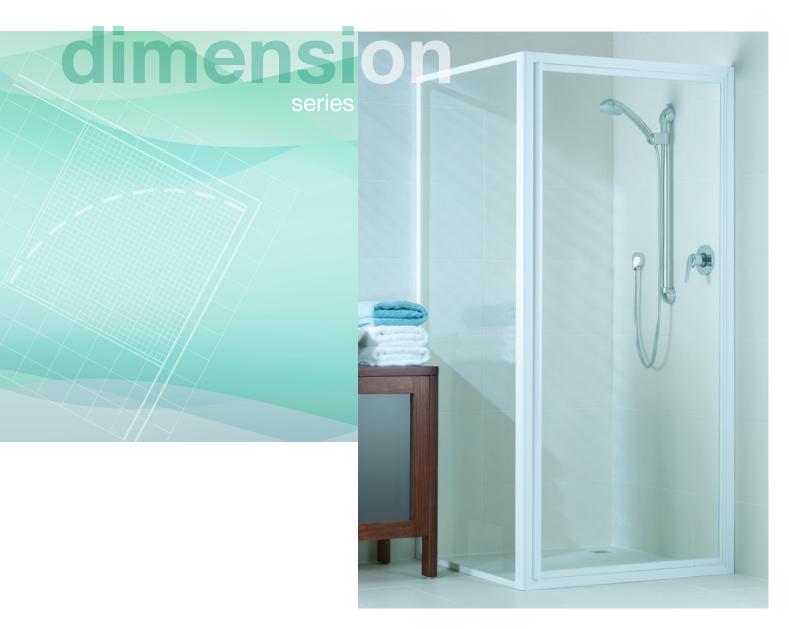

### dimension - 90°

The Dimension series is the ideal shower enclosure for the budget-conscious builder. It provides Pivotech quality in a flexible, long-lasting and affordable design.

dimension - 45°

45° enclosure allows more flexible use of available space. This configuration allows the placement of vanity and toilet on either side of the screen without compromising the door opening.