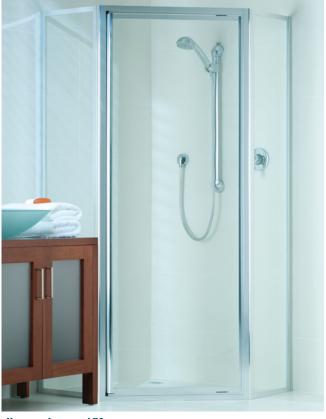

### dimension - 90°

The Dimension series is the ideal shower enclosure for the budget-conscious builder. It provides Pivotech quality in a flexible, long-lasting and affordable design.

dimension - 45°

45° enclosure allows more flexible use of available space. This configuration allows the placement of vanity and toilet on either side of the screen without compromising the door opening.