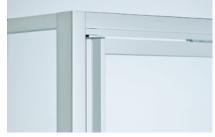

### full length handle

DIMENSION SHOWER SCREENS AVAILABLE FROM:

The unique Dimension full-length moulding is integrated into the door design - creating an extremely strong handle that is convenient to use, yet remains stylish and visually unobtrusive.