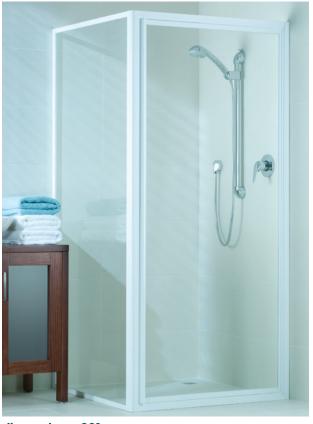

### dimension - 90°

The Dimension series is the ideal shower enclosure for the budget-conscious builder. It provides Pivotech quality in a flexible, long-lasting and affordable design.

dimension - 45°

45° enclosure allows more flexible use of available space. This configuration allows the placement of vanity and toilet on either side of the screen without compromising the door opening.