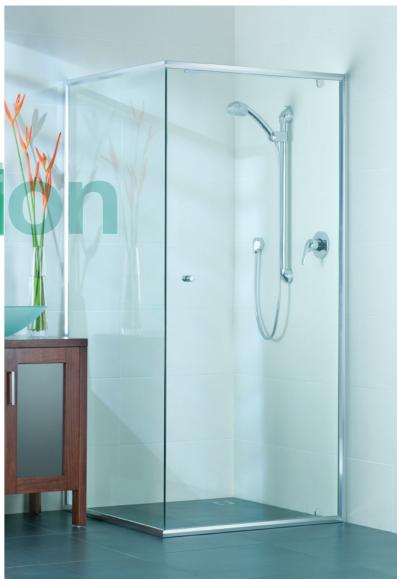

#### evolution - 90°

The Evolution series features a semi-frameless door for a stylish, spacious feel.

The new extrusion profile gives the classic design a contemporary look and makes the enclosure even easier to clean.