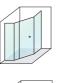

#### evolution - 90° with panel

The addition of an infill panel allows the Evolution to be enlarged to suit even the largest bathroom, while keeping the door at a convenient size.

The semi-frameless door and panel maintain the airy, spacious feel.