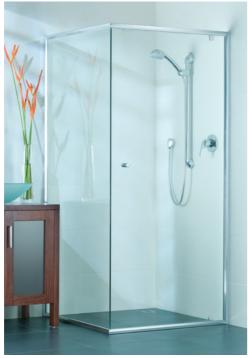

#### evolution - 90°

The Evolution series features a semi-frameless door for a stylish, spacious feel.

The new extrusion profile gives the classic design a contemporary look and makes the enclosure even easier to clean.