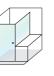

#### evolution - 90° with panel

The addition of an infill panel allows the Evolution to be enlarged to suit even the largest bathroom, while keeping the door at a convenient size.

The semi-frameless door and panel maintain the airy, spacious feel.