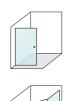

#### evolution - 90°

The Evolution series features a semi-frameless door for a stylish, spacious feel.

The new extrusion profile gives the classic design a contemporary look and makes the enclosure even easier to clean.