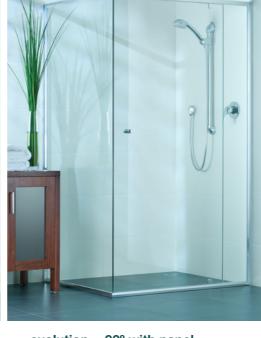

#### evolution - 90° with panel

The addition of an infill panel allows the Evolution to be enlarged to suit even the largest bathroom, while keeping the door at a convenient size.

The semi-frameless door and panel maintain the airy, spacious feel.