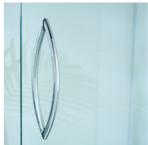

#### optional stylish handles

Optional handles offer an even more elegant look to enhance any enclosure. D handle or finger pull available.