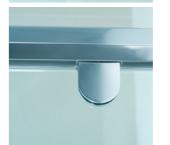

#### pivot patch fitting

Elegant and unobtrusive door pivots are colour matched to co-ordinate with the frame.

Stainless steel hinge pins are designed to give a lifetime of trouble-free use.