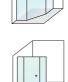

#### evolution - 90°

The Evolution series features a semi-frameless door for a stylish, spacious feel.

The new extrusion profile gives the classic design a contemporary look and makes the enclosure even easier to clean.