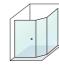

#### evolution - 90° with panel

The addition of an infill panel allows the Evolution to be enlarged to suit even the largest bathroom, while keeping the door at a convenient size.

The semi-frameless door and panel maintain the airy, spacious feel.