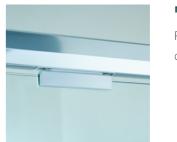

#### magnetic closing catch

Positive-close magnetic catch ensures the door closes perfectly in line, every time.