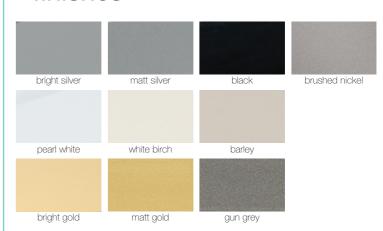

bathroom, while keeping the door at a convenient size.

The semi-frameless door and panel maintain the airy, spacious feel.

### features



#### magnetic closing catch

Positive-close magnetic catch ensures the door closes perfectly in line, every time.



#### pivot patch fitting

Elegant and unobtrusive door pivots are colour matched to co-ordinate with the frame.

Stainless steel hinge pins are designed to give a lifetime of trouble-free use.



#### optional stylish handles

Optional handles offer an even more elegant look to enhance any enclosure. D handle or finger pull available.



#### uniquely shaped profile

The integrated Evolution profile directs water back into the shower area for ease of cleaning in a modern slimline frame.

# configurations



















## finishes