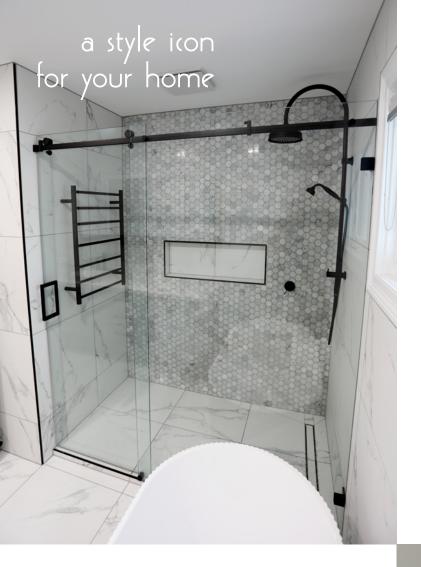

# The art of a high performance shower enclosure

#### MANHATTAN frameless sliding shower screen

Pivotech's Manhattan frameless sliding shower screen appeals to discerning homeowners and perfectly complements any interior decor.

### Make mine a Manhattan

Add elegance to your bathroom with the Manhattan.

- custom-made by your local installer
- comes in multiple configurations, conforms to your bathroom layout
- allows for flexible use of bathroom space
- effortless to slide
- beautiful and durable stainless steel components
- easy to clean
- confidence of buying from an Australian business