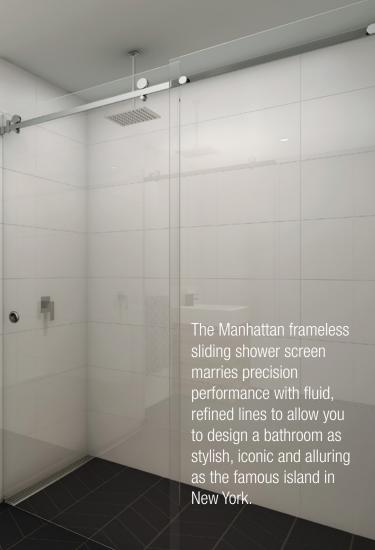

#### MANHATTAN frameless sliding shower screen

Pivotech's Manhattan frameless sliding shower screen appeals to discerning homeowners and perfectly complements any interior decor.