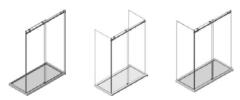

# Configurations

The Manhattan can be custom-made to maximise the space in your bathroom. Here are just a few of the possibilities:

Talk to your installer about your unique design options.