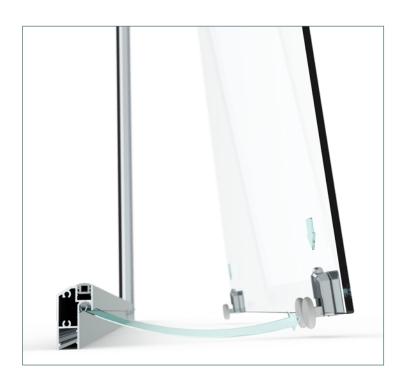

# Engineered for life

Don't let Momentum's good looks fool you, it's strong and practical. Designed for the rigours of daily use, Momentum's features allow for effortless cleaning and its hardware is engineered for durability.

- the bottom guides can be disengaged to clean between the door and fixed elements
- rollers under the sill minimise friction, providing smooth operation of the door
- extremely resistant to water escaping as the door sits below the sill
- specially designed stop blocks prevent the door from opening or closing while in use
- soft moulded stops prevent the door from slamming open or shut