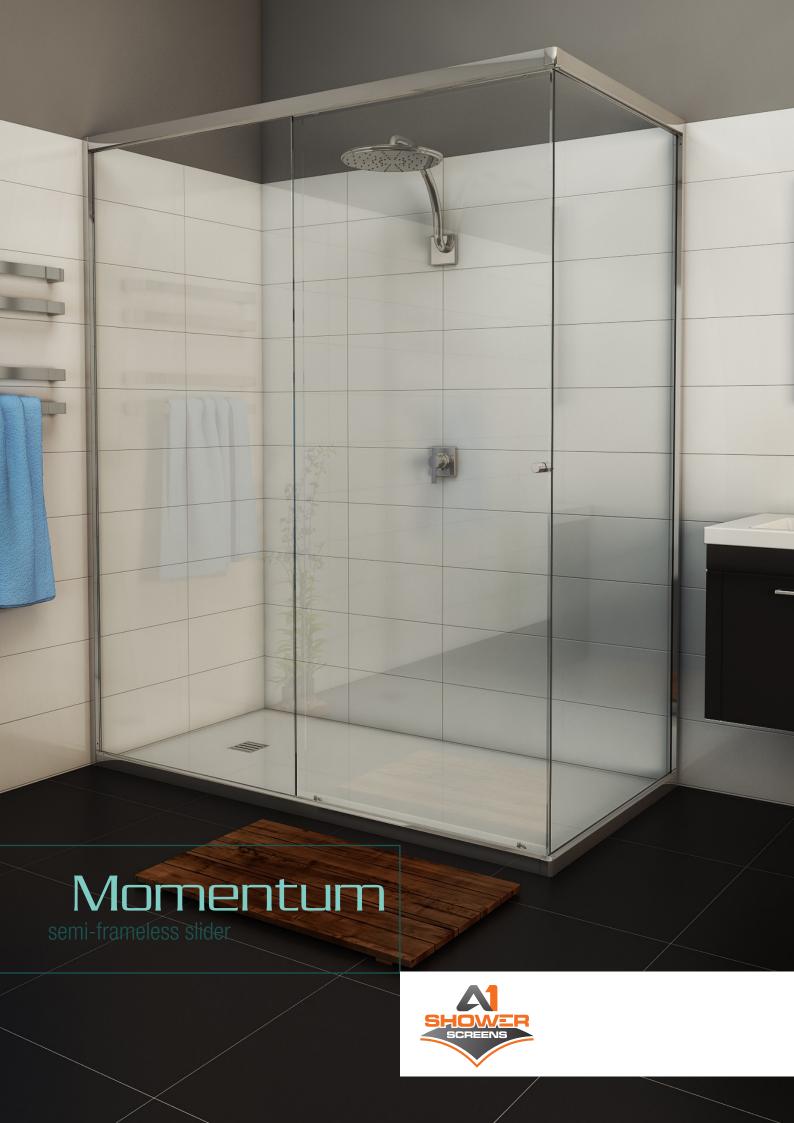

# Momentum

#### semi-frameless slider

#### Access a cleaner shower

At Pivotech, we understand the biggest challenge of a bathroom is keeping it clean. Our shower screens incorporate features to help.

Momentum's unique spring loaded carriages under the sill allow the door to be tilted for greater access and easier cleaning.

### Designed for style

- ideal for large openings between walls
- the slimline, semi-frameless design conceals the mechanism and components
- available in Bright Silver, Matt Natural, Pearl White and Black to blend in with modern bathroom design
- wide choice of handle style options
- accessories are finished in Bright Chrome and Black which blend in with modern bathroom décor
- easiest sliding shower to install
- corner entry options available for smaller shower enclosures in confined areas
- return panel can be semi-frameless or framed to suit the application
- slimline frame for mounting over a bath or hob
- roller carriages allow for 10mm adjustment to take up over/undersized glass
- versatile two part corner stake allows for mitre cutting or square cutting