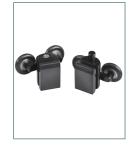

- the bottom guides can be disengaged to clean between the door and fixed elements
- rollers under the sill minimise friction, providing smooth operation of the door
- extremely resistant to water escaping as the door sits below the sill
- specially designed stop blocks prevent the door from opening or closing while in use
- soft moulded stops prevent the door from slamming open or shut

### Designed for style

- ideal for large openings between walls
- the slimline, semi-frameless design conceals the mechanism and components
- available in Bright Silver, Matt Natural, Pearl White and Black to blend in with modern bathroom design
- wide choice of handle style options
- accessories are finished in Bright Chrome and Black which blend in with modern bathroom décor
- easiest sliding shower to install
- corner entry options available for smaller shower enclosures in confined areas
- return panel can be semi-frameless or framed to suit the application
- slimline frame for mounting over a bath or hob
- roller carriages allow for 10mm adjustment to take up over/undersized glass
- versatile two part corner stake allows for mitre cutting or square cutting