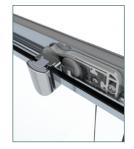

#### Access a cleaner shower

At Pivotech, we understand the biggest challenge of a bathroom is keeping it clean. Our shower screens incorporate features to help.

Momentum's unique spring loaded carriages under the sill allow the door to be tilted for greater access and easier cleaning.

- the bottom guides can be disengaged to clean between the door and fixed elements
- rollers under the sill minimise friction, providing smooth operation of the door
- extremely resistant to water escaping as the door sits below the sill
- specially designed stop blocks prevent the door from opening or closing while in use
- soft moulded stops prevent the door from slamming open or shut